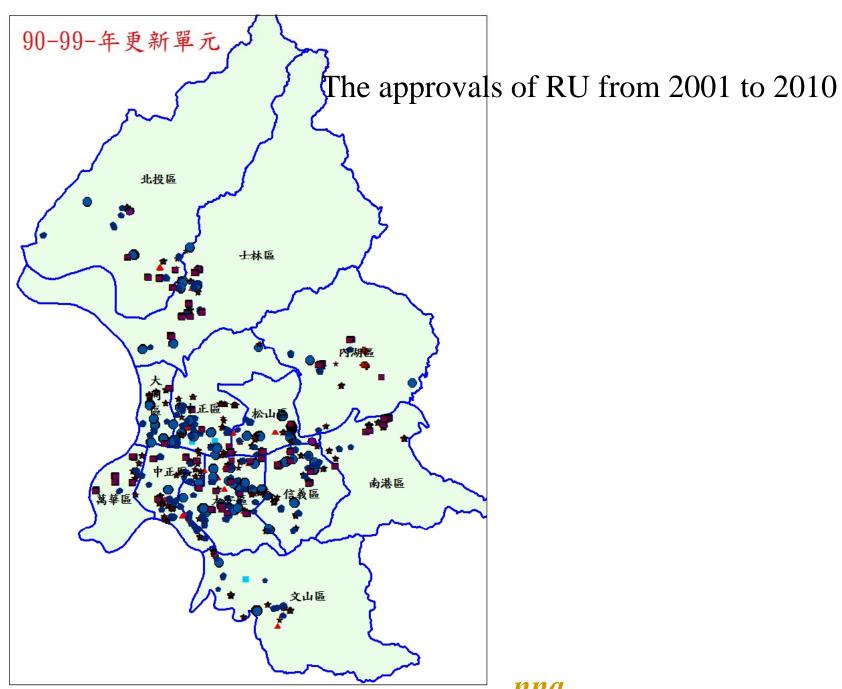

# 90-99-年更新單元 An example of Daan district 北投區 士林區 南港區

### The approvals of the RUs in Daan District

- 113 approvals of RUs between 2001 and 2011
- 15 approvals in 2011